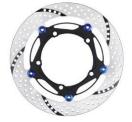

#### MASTER FORCE INTERNATIONAL CO. Motor Vehicle Parts Design & Manufacture

MASTER FORCE

- 420J2 stainless steel and 7075-T6 aluminum material
- $\cdot$  With E clip floated design, more stable while riding
- · Line design for better radiating
- · Outer thickness 4mm