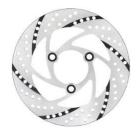

#### MASTER FORCE INTERNATIONAL CO. Motor Vehicle Parts Design & Manufacture

MASTER FORCE

- 420J2 stainless steel and 7075-T6 aluminum material
- $\cdot$  With E clip floated design, more stable while riding
- · Line design for better radiating
- · Outer thickness 4mm