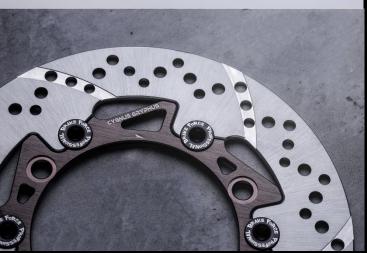

#### MASTER FORCE INTERNATIONAL CO. Motor Vehicle Parts Design & Manufacture

MASTER FORCE

- 420J2 stainless steel and 7075-T6 aluminum material
- $\cdot$  With E clip floated design, more stable while riding
- · Line design for better radiating
- · Outer thickness 4mm