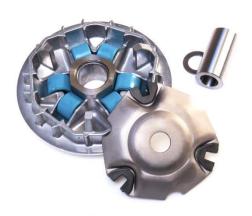

- Embedded copper to prevent slipping
- $\cdot\;$  Hole and Groove to discharge the debris
- Dynamic balancing calibration

MASTER FORCE Innovation. Quality. Safety.

- Extended end speed performance.
- Fast accelerating reaction.