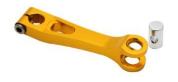

### MASTER FORCE INTERNATIONAL CO. Motor Vehicle Parts Design & Manufacture

E

Quality.

FORCE

Safety

MASTER FORCE INTERNATIONAL CO. Motor Vehicle Parts Design & Manufacture

MF-BL-010

MF-BL-011

MF-BL-010

- CNC 6061-T6 billet aluminum construction
- Seven-position adjustability
- 30mm length adjustment (1.18 inches)
- Length adjustment without tools
- Anodized finish
- Ergonomics design for comfort feeling
- High durability, do not rust and fade
- Patent bearing design to make brake smoothly & accurately.