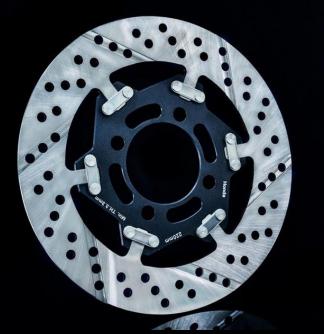

#### MASTER FORCE INTERNATIONAL CO. Motor Vehicle Parts Design & Manufacture

MASTER FORCE

- 420J2 stainless steel and 7075-T6 aluminum material
- $\cdot$  With E clip floated design, more stable while riding
- · Line design for better radiating
- · Outer thickness 4mm