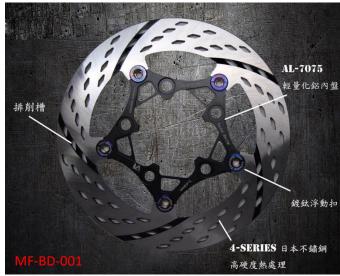

#### MASTER FORCE INTERNATIONAL CO. Motor Vehicle Parts Design & Manufacture

MASTER FORCE

- 420J2 stainless steel and 7075-T6 aluminum material
- $\cdot$  With E clip floated design, more stable while riding
- · Line design for better radiating
- · Outer thickness 4mm