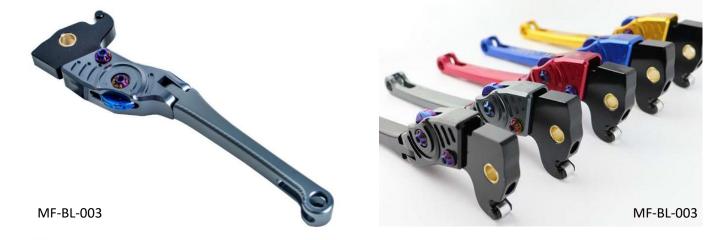

- Non-Plastic Smell
- $\cdot$  Non-Sticky
- Non-Tocxic

MF-G-001

MF-BL-001

- Full CNC Aluminum 100%
- Not easy to fade
- $\cdot$  With hole / Without hole

Seven-position adjustable, extendable and folding lever.
Ergonomics and 3D scratch engraving design for comfort feeling.