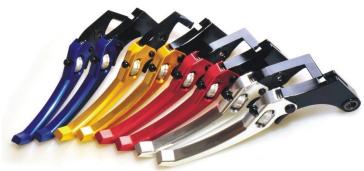

- Non-Plastic Smell
- $\cdot$  Non-Sticky
- Non-Tocxic

MF-G-001

MF-BL-001

- Full CNC Aluminum 100%
- Not easy to fade
- $\cdot$  With hole / Without hole

Seven-position adjustable, extendable and folding lever.
Ergonomics and 3D scratch engraving design for comfort feeling.

## MASTER FORCE INTERNATIONAL CO. Motor Vehicle Parts Design & Manufacture

MF-BL-002

- · Six-position adjustable and extendable folding lever.
- · Ergonomics and 3D scratch engraving design for comfort feeling.

MF-BL-004

- Six-position adjustable and extendable lever.
- Ergonomics and 3D scratch engraving design for comfort feeling.

Germany craft Japanese quality Made in Taiwan(100%) **CNC** machining

MF-BL-005

• Ergonomics and 3D scratch engraving design for comfort feeling.

MF-BL-006

Germany craft Japanese quality Made in Taiwan(100%) CNC machining