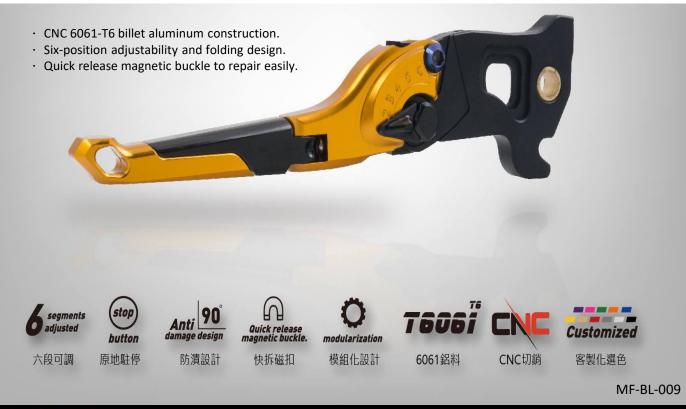

ever.
Ergonomics and 3D scratch engraving design for comfort feeling.

Germany craft Japanese quality Made in Taiwan(100%) CNC machining



## MASTER FORCE INTERNATIONAL CO. Motor Vehicle Parts Design & Manufacture

MF-BL-002



- · Six-position adjustable and extendable folding lever.
- · Ergonomics and 3D scratch engraving design for comfort feeling.

MF-BL-004



- Six-position adjustable and extendable lever.
- Ergonomics and 3D scratch engraving design for comfort feeling.

Germany craft Japanese quality Made in Taiwan(100%) **CNC** machining



MF-BL-005



• Ergonomics and 3D scratch engraving design for comfort feeling.

MF-BL-006





Germany craft Japanese quality Made in Taiwan(100%) CNC machining

### MASTER FORCE INTERNATIONAL CO. Motor Vehicle Parts Design & Manufacture







E

Quality.

FORCE

Safety

MASTER FORCE INTERNATIONAL CO. Motor Vehicle Parts Design & Manufacture





MF-BL-010



MF-BL-011

MF-BL-010

- CNC 6061-T6 billet aluminum construction
- Seven-position adjustability
- 30mm length adjustment (1.18 inches)
- Length adjustment without tools
- Anodized finish
- Ergonomics design for comfort feeling
- High durability, do not rust and fade
- Patent bearing design to make brake smoothly & accurately.







#### MASTER FORCE INTERNATIONAL CO. Motor Vehicle Parts Design & Manufacture

MASTER FORCE









- 420J2 stainless steel and 7075-T6 aluminum material
- $\cdot$  With E clip floated design, more stable while riding
- · Line design for better radiating
- · Outer thickness 4mm









# Z1-SA001

MASTER FORCE INTERNATIONAL CO. Motor Vehicle