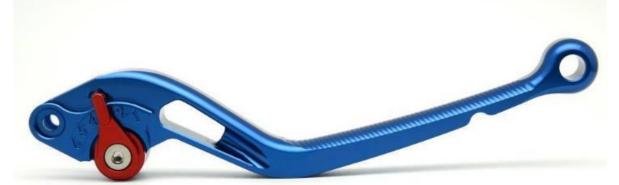

MF-BL-004

- Six-position adjustable and extendable lever.
- Ergonomics and 3D scratch engraving design for comfort feeling.

Germany craft Japanese quality Made in Taiwan(100%) **CNC** machining

MF-BL-005