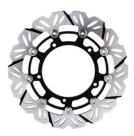

#### MASTER FORCE INTERNATIONAL CO. Motor Vehicle Parts Design & Manufacture

MASTER FORCE

- 420J2 stainless steel and 7075-T6 aluminum material
- $\cdot$  With E clip floated design, more stable while riding
- · Line design for better radiating
- · Outer thickness 4mm