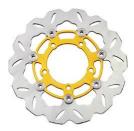

#### MASTER FORCE INTERNATIONAL CO. Motor Vehicle Parts Design & Manufacture

MASTER FORCE

- 420J2 stainless steel and 7075-T6 aluminum material
- $\cdot$  With E clip floated design, more stable while riding
- · Line design for better radiating
- · Outer thickness 4mm