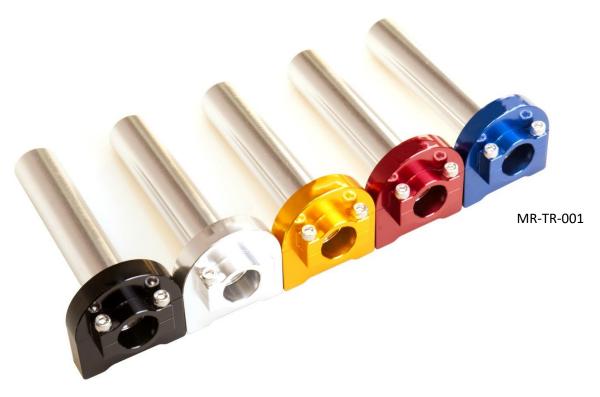

MASTER FORCE INTERNATIONAL CO. Motor Vehicle Parts Design & Manufacture

**Quick Action Throttle** 

- CNC 6061-T6 billet aluminum construction
- $\cdot \,$  Anodized finish
- $\cdot \,$  High durability, do not rust and fade
- Easy and precise assembly without the need to make modifications to the motorcycle.
- Reduces handlebar vibration

- Embedded copper to prevent slipping
- $\cdot\;$  Hole and Groove to discharge the debris
- Dynamic balancing calibration

MASTER FORCE Innovation. Quality. Safety.

- Extended end speed performance.
- Fast accelerating reaction.