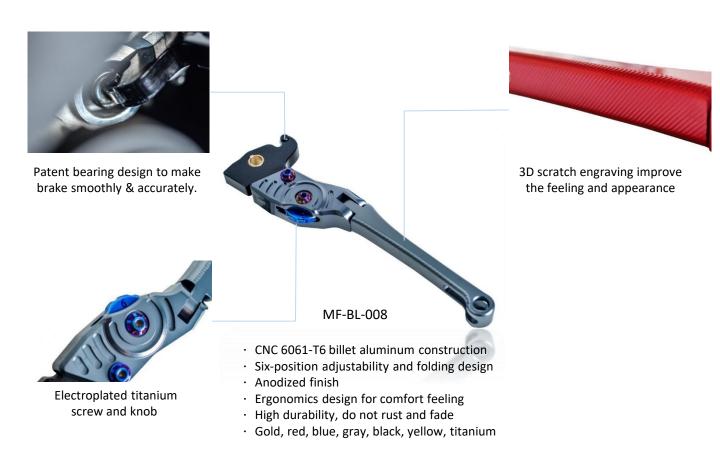

MF-BL-010

- CNC 6061-T6 billet aluminum construction
- Seven-position adjustability
- 30mm length adjustment (1.18 inches)
- Length adjustment without tools
- Anodized finish
- Ergonomics design for comfort feeling
- High durability, do not rust and fade
- Patent bearing design to make brake smoothly & accurately.