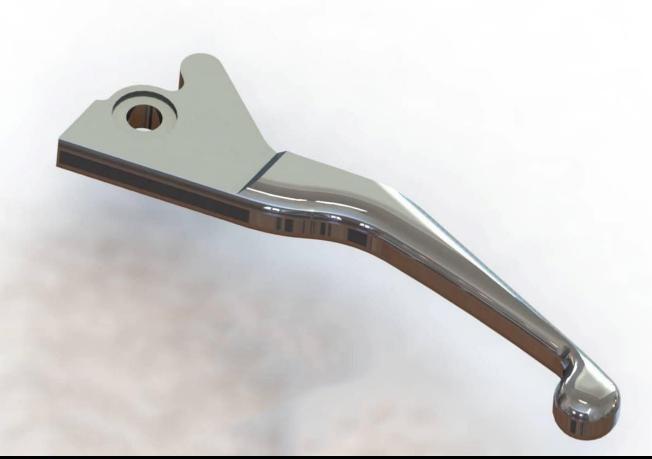

- Non-Plastic Smell
- $\cdot$  Non-Sticky
- Non-Tocxic

MF-G-001

MF-BL-001

- Full CNC Aluminum 100%
- Not easy to fade
- $\cdot$  With hole / Without hole

Seven-position adjustable, extendable and folding lever.
Ergonomics and 3D scratch engraving design for comfort feeling.

## MASTER FORCE INTERNATIONAL CO. Motor Vehicle Parts Design & Manufacture

MF-BL-002

- · Six-position adjustable and extendable folding lever.
- · Ergonomics and 3D scratch engraving design for comfort feeling.

MF-BL-004

- Six-position adjustable and extendable lever.
- Ergonomics and 3D scratch engraving design for comfort feeling.

Germany craft Japanese quality Made in Taiwan(100%) **CNC** machining

MF-BL-005

• Ergonomics and 3D scratch engraving design for comfort feeling.

MF-BL-006

Germany craft Japanese quality Made in Taiwan(100%) CNC machining

### MASTER FORCE INTERNATIONAL CO. Motor Vehicle Parts Design & Manufacture

E

Quality.

FORCE

Safety

MASTER FORCE INTERNATIONAL CO. Motor Vehicle Parts Design & Manufacture

MF-BL-010

MF-BL-011

MF-BL-010

- CNC 6061-T6 billet aluminum construction
- Seven-position adjustability
- 30mm length adjustment (1.18 inches)
- Length adjustment without tools
- Anodized finish
- Ergonomics design for comfort feeling
- High durability, do not rust and fade
- Patent bearing design to make brake smoothly & accurately.