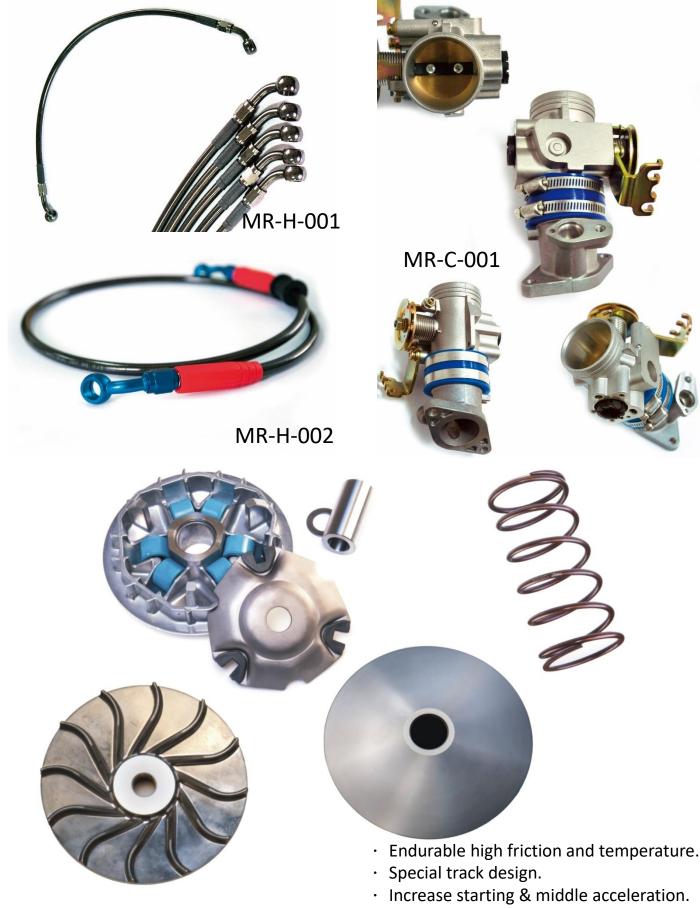

#### MASTER FORCE INTERNATIONAL CO. Motor Vehicle Parts Design & Manufacture

MASTER FORCE

- 420J2 stainless steel and 7075-T6 aluminum material
- $\cdot$  With E clip floated design, more stable while riding
- · Line design for better radiating
- · Outer thickness 4mm