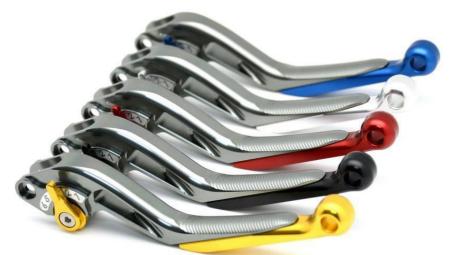

## MASTER FORCE INTERNATIONAL CO. Motor Vehicle Parts Design & Manufacture

MF-BL-002

- · Six-position adjustable and extendable folding lever.
- · Ergonomics and 3D scratch engraving design for comfort feeling.

MF-BL-004

- Six-position adjustable and extendable lever.
- Ergonomics and 3D scratch engraving design for comfort feeling.

Germany craft Japanese quality Made in Taiwan(100%) **CNC** machining

MF-BL-005

• Ergonomics and 3D scratch engraving design for comfort feeling.

MF-BL-006

Germany craft Japanese quality Made in Taiwan(100%) CNC machining