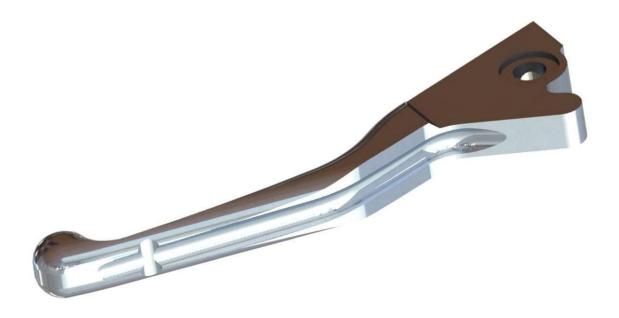

- Non-Plastic Smell
- $\cdot$  Non-Sticky
- Non-Tocxic

MF-G-001

MF-BL-001

- Full CNC Aluminum 100%
- Not easy to fade
- $\cdot$  With hole / Without hole

Seven-position adjustable, extendable and folding lever.
Ergonomics and 3D scratch engraving design for comfort feeling.

## MASTER FORCE INTERNATIONAL CO. Motor Vehicle Parts Design & Manufacture

MF-BL-002

- · Six-position adjustable and extendable folding lever.
- · Ergonomics and 3D scratch engraving design for comfort feeling.

MF-BL-004

- Six-position adjustable and extendable lever.
- Ergonomics and 3D scratch engraving design for comfort feeling.

Germany craft Japanese quality Made in Taiwan(100%) **CNC** machining

MF-BL-005

• Ergonomics and 3D scratch engraving design for comfort feeling.

MF-BL-006

Germany craft Japanese quality Made in Taiwan(100%) CNC machining

### MASTER FORCE INTERNATIONAL CO. Motor Vehicle Parts Design & Manufacture

E

Quality.

FORCE

Safety

MASTER FORCE INTERNATIONAL CO. Motor Vehicle Parts Design & Manufacture

MF-BL-010

MF-BL-011

MF-BL-010

- CNC 6061-T6 billet aluminum construction
- Seven-position adjustability
- 30mm length adjustment (1.18 inches)
- Length adjustment without tools
- Anodized finish
- Ergonomics design for comfort feeling
- High durability, do not rust and fade
- Patent bearing design to make brake smoothly & accurately.