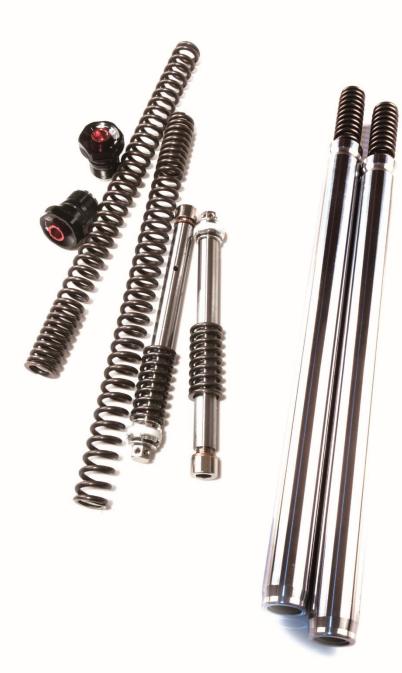

#### Product Features

- Fully adjustable.
- Rebound adjuster Function.
- Compression adjuster.
- Preload spring better for control.
- Improves performance stability.
- High pressure nitrogen gas type.
- Can according to different Road Conditions/D Habits/ Body Weight to adjust absor

Adjusted

ctio

Adjusted

Product Features

Fully adjustable.

- Rebound adjuster Function.
- Compression adjuster.
- Preload spring better for control.
- Improves performance stability.
- High pressure nitrogen gas type.
- Can according to different Road Conditions/Driving. Habits/ Body Weight to adjust absorber function .