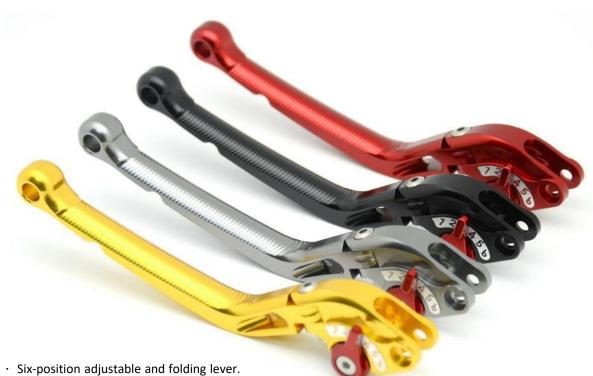

MF-BL-004

- Six-position adjustable and extendable lever.
- Ergonomics and 3D scratch engraving design for comfort feeling.

Germany craft Japanese quality Made in Taiwan(100%) **CNC** machining

MF-BL-005

• Ergonomics and 3D scratch engraving design for comfort feeling.

MF-BL-006

Germany craft Japanese quality Made in Taiwan(100%) CNC machining