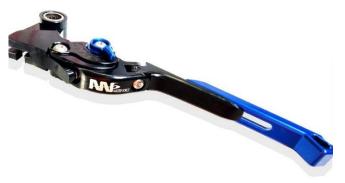

- Non-Plastic Smell
- $\cdot$  Non-Sticky
- Non-Tocxic

MF-G-001

MF-BL-001

- Full CNC Aluminum 100%
- Not easy to fade
- $\cdot$  With hole / Without hole

Seven-position adjustable, extendable and folding lever.
Ergonomics and 3D scratch engraving design for comfort feeling.

## MASTER FORCE INTERNATIONAL CO. Motor Vehicle Parts Design & Manufacture

MF-BL-002

- · Six-position adjustable and extendable folding lever.
- · Ergonomics and 3D scratch engraving design for comfort feeling.

MF-BL-004

- Six-position adjustable and extendable lever.
- Ergonomics and 3D scratch engraving design for comfort feeling.

Germany craft Japanese quality Made in Taiwan(100%) **CNC** machining

MF-BL-005

• Ergonomics and 3D scratch engraving design for comfort feeling.

MF-BL-006

Germany craft Japanese quality Made in Taiwan(100%) CNC machining