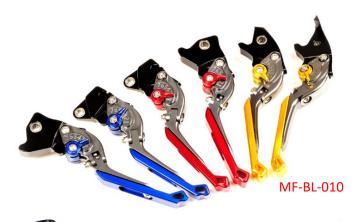

### MASTER FORCE INTERNATIONAL CO. Motor Vehicle Parts Design & Manufacture

E

Quality.

FORCE

Safety

MASTER FORCE INTERNATIONAL CO. Motor Vehicle Parts Design & Manufacture

MF-BL-010

MF-BL-011

MF-BL-010

- CNC 6061-T6 billet aluminum construction
- Seven-position adjustability
- 30mm length adjustment (1.18 inches)
- Length adjustment without tools
- Anodized finish
- Ergonomics design for comfort feeling
- High durability, do not rust and fade
- Patent bearing design to make brake smoothly & accurately.