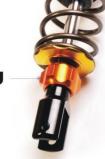

#### Product Features

- Fully adjustable.
- Rebound adjuster Function.
- Compression adjuster.
- Preload spring better for control.
- Improves performance stability.
- High pressure nitrogen gas type.
- Can according to different Road Conditions/D Habits/ Body Weight to adjust absor

Adjusted

ctio

Adjusted

Product Features

Fully adjustable.

- Rebound adjuster Function.
- Compression adjuster.
- Preload spring better for control.
- Improves performance stability.
- High pressure nitrogen gas type.
- Can according to different Road Conditions/Driving. Habits/ Body Weight to adjust absorber function .